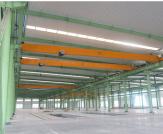

## **European Single Beam Overhead Crane**

## Basic Parameter:

Power source: 380V 50hz 3 Phase Lifting capacity: 3-20t

Span: 18-35m

Lifting height: 10-12m Working level: A3-A7

Single-girder European-style crane is a special type of single-girder crane. It combines European crane design concepts and technology with higher performance and wider

It has light weight, compact structure and low energy consumption. The limit distance between the hook and the wall is the smallest, and the clearance height is the lowest Compact and flexible: European-style single-girder cranes adopt a single-girder structure, the overall design is more compact, and the floor space is relatively small.