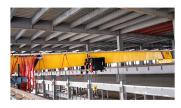

## **European Single Beam Overhead Crane**

## Basic Parameter:

Power source: 380V 50hz 3 Phase Lifting capacity: 3-20t

Span: 18-35m

Lifting height: 10-12m Working level: A3-A7

Single-girder European-style crane is a special type of single-girder crane. It combines European crane design concepts and technology with higher performance and wider

application range. Compared with traditional single-girder cranes, single-girder European-style cranes have a more compact structure, more flexible operation, and can adapt to various complex working environments.