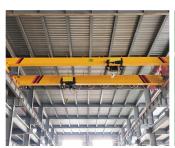

## **European Single Beam Overhead Crane**

## Basic Parameter:

Power source: 380V 50hz 3 Phase Lifting capacity: 3-20t

Span: 18-35m

Lifting height: 10-12m Working level: A3-A7

Single-girder European-style crane is a special type of single-girder crane. It combines European crane design concepts and technology with higher performance and wider

It has light weight, compact structure and low energy consumption. The limit distance between the hook and the wall is the smallest, and the clearance height is the lowest Compact and flexible: European-style single-girder cranes adopt a single-girder structure, the overall design is more compact, and the floor space is relatively small.